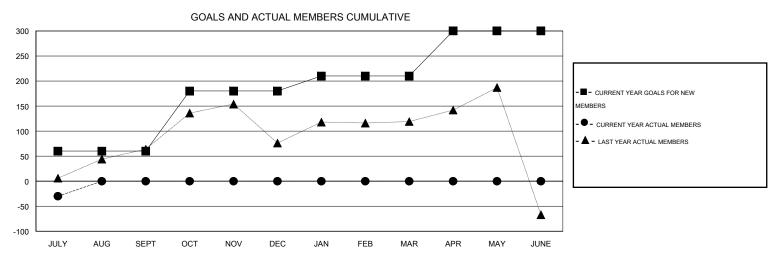

## **LOCATION PHILIPPINES**

GMT CA 5

| Clubs                 |                  |           |                  |                  | Members               |                    |                                     |                    |                  |  |
|-----------------------|------------------|-----------|------------------|------------------|-----------------------|--------------------|-------------------------------------|--------------------|------------------|--|
| RESULTS FOR 2015-2016 |                  |           |                  |                  | RESULTS FOR 2015-2016 |                    |                                     |                    |                  |  |
| QUARTER               | NEW CLUB<br>GOAL | NEW CLUBS | DROPPED<br>CLUBS | NET<br>GAIN/LOSS | QUARTER               | NEW MEMBER<br>GOAL | CHARTER AND<br>NEW MEMBERS<br>ADDED | DROPPED<br>MEMBERS | NET<br>GAIN/LOSS |  |
| JULY/AUG/SEPT         | 3                | 0         | 0                | 0                | JULY/AUG/SEPT         | 60                 | 17                                  | 47                 | -30              |  |
| OCT/NOV/DEC           | 2                | 0         | 0                | 0                | OCT/NOV/DEC           | 120                | 0                                   | 0                  | 0                |  |
| JAN/FEB/MAR           | 2                | 0         | 0                | 0                | JAN/FEB/MAR           | 30                 | 0                                   | 0                  | 0                |  |
| APR/MAY/JUNE          | 1                | 0         | 0                | 0                | APR/MAY/JUNE          | 90                 | 0                                   | 0                  | 0                |  |

## GOALS AND ACTUAL NEW CLUBS CUMULATIVE

| DROPPED CLUBS: 0  DROPPED MEMBERS |              | 4 CLUBS OF 44 ADDED 1 OR MORE NEW MEMBERS | GENDER DISTRIBUTION  MALE 609 (48.26%)  FEMALE 653 (51.74%) |     |            |
|-----------------------------------|--------------|-------------------------------------------|-------------------------------------------------------------|-----|------------|
| DECEASED CLUB CANCELLED OTHER     | 4<br>0<br>43 | CLICK HERE FOR HEALTH ASSESSMENT DATA     | FAMILY UNIT MEMBERS HEAD OF HOUSEHOLD                       |     | 392<br>175 |
| TOTAL                             | 47           |                                           | NON-HEAD OF HOUSEHOL                                        | 217 |            |